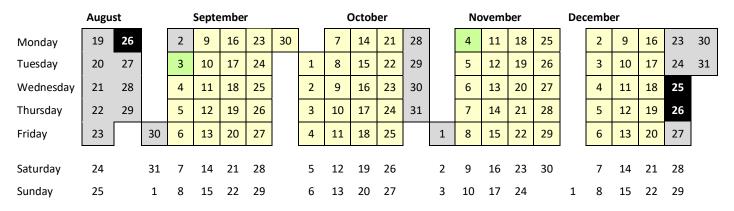

# South Ascot Village School - TERM DATES 2024/2025

KEY: 15 Holiday period 26 Bank Holiday 3 Inset Day (set by LA) 5 Pupils in school\*

## Autumn 2024 - Term 1 (39 days) and Term 2 (35 days)

### Autumn 2024

Term 1 (39 days)

Term starts on: Tuesday 3<sup>rd</sup> September 2024 – **INSET DAY** 

**Pupils start on:** Wednesday 4<sup>th</sup> September 2024

Term ends on: Friday 25<sup>th</sup> October 2024

October holiday: Monday 28th October 2024 to Friday 1st November 2024

**Term 2** (35 days)

Term starts on: Monday 4<sup>th</sup> November 2024 - **INSET DAY** 

Pupils start on: Tuesday 5<sup>th</sup> November 2024 Term ends on: Friday 20<sup>th</sup> December 2024

Christmas holiday: Monday 23<sup>rd</sup> December 2024 to Friday 3<sup>rd</sup> January 2025